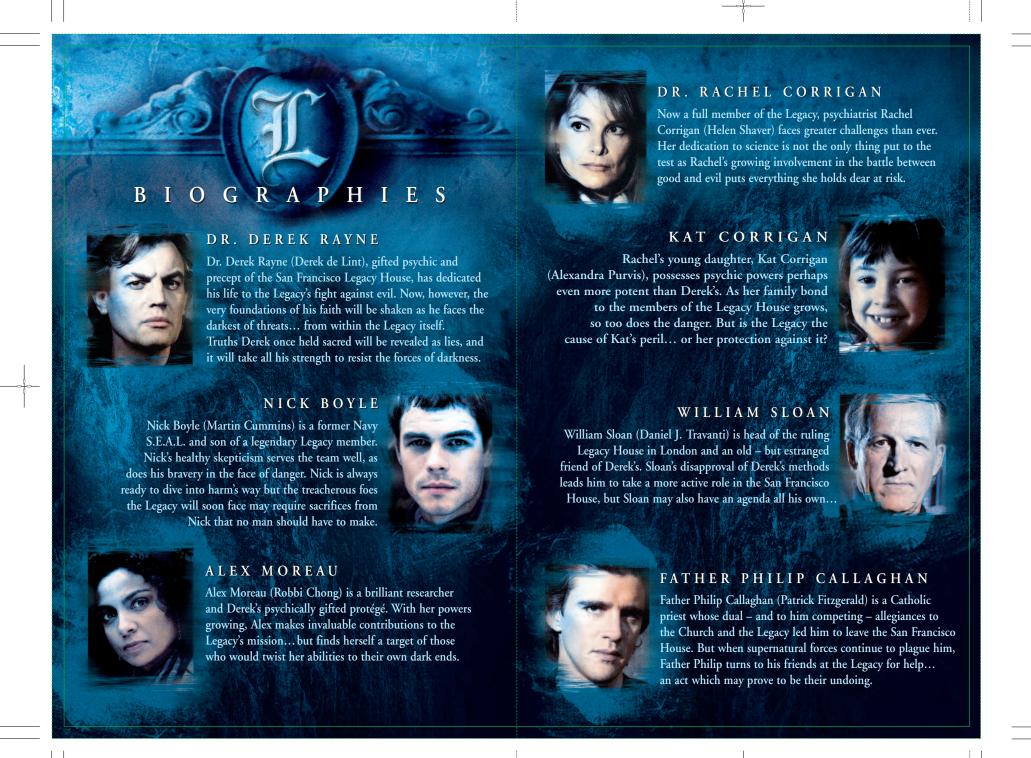

# Poltergeist



Poltergeist

Insert — J541





Poltergeist

Insert - J541

03

### 9 ROUGH BEAST

The Legacy learns that the Lupan, an ancient and savage race that gave rise to modern day werewolf tales, is not as extinct as once thought.

METRO-GOLDWYN-MAYER MUSEN. TRILOGY ENTERTAINMENT NORTH ME PACIFIC MOTION PICTURES MUSEUM POLTERGEIST: THE LEGACY

METRO-GOLDWYN-MAYER MUSEUM THARTIN CUMMINS ROBBI CHONG ME HELEN SHAVER SUMME CHILTON CRANE LAURA HARRIS

METRO-GOLDWYN-MAYER MUSEUM POLTERGEIST: THE LEGACY

METRO-GOLDWYN-MUSEUM POLTERGEIST: THE L

#### 10 RANSOM

Derek's sister, Ingrid, is abducted and ransomed for a Legacy relic: a mystical Aztec chalice that may hold the key to immortality.

## DISC THREE

### 11 FINDING RICHTER

The assassination of several religious leaders brings Nick into conflict