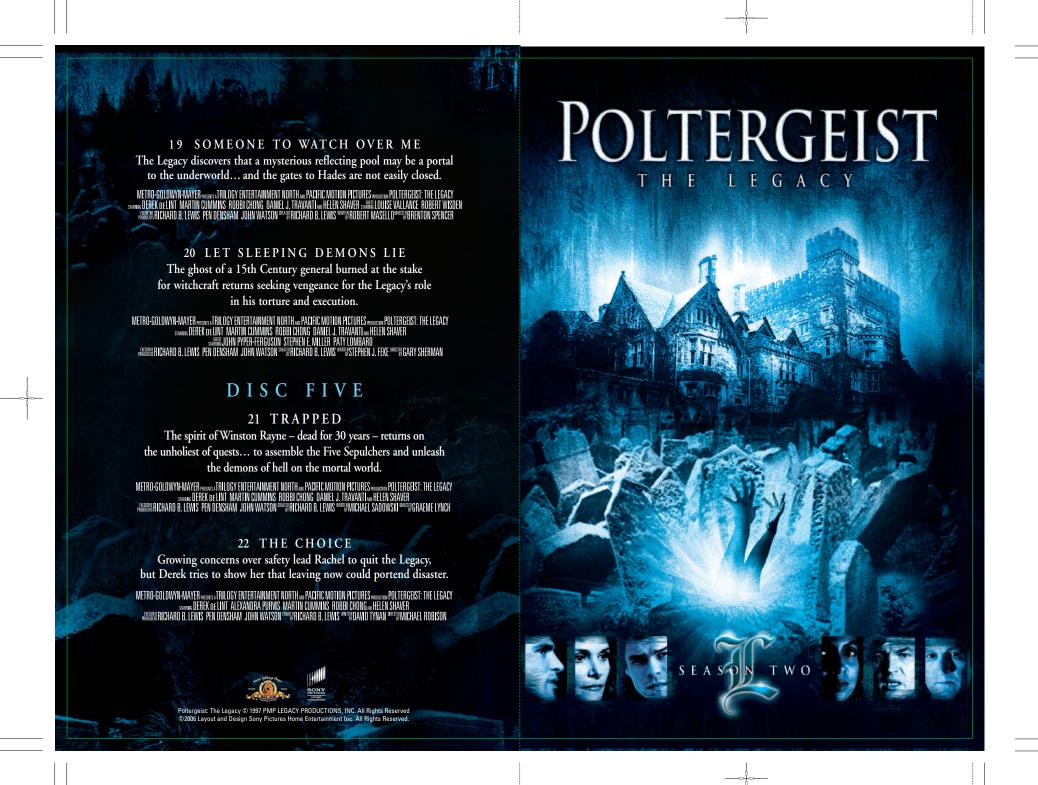

# Poltergeist



Poltergeist

Insert — J541





Poltergeist

Insert - J541

03

### 9 ROUGH BEAST

The Legacy learns that the Lupan, an ancient and savage race that gave rise to modern day werewolf tales, is not as extinct as once thought.

METRO-GOLDWYN-MAYER MUSEN. TRILOGY ENTERTAINMENT NORTH ME PACIFIC MOTION PICTURES MUSEUM POLTERGEIST: THE LEGACY

METRO-GOLDWYN-MAYER MUSEUM THARTIN CUMMINS ROBBI CHONG ME HELEN SHAVER SUMME CHILTON CRANE LAURA HARRIS

METRO-GOLDWYN-MAYER MUSEUM POLTERGEIST: THE LEGACY

METRO-GOLDWYN-MUSEUM POLTERGEIST: THE L

#### 10 RANSOM

Derek's sister, Ingrid, is abducted and ransomed for a Legacy relic: a mystical Aztec chalice that may hold the key to immortality.

## DISC THREE

### 11 FINDING RICHTER

The assassination of several religious leaders brings Ni