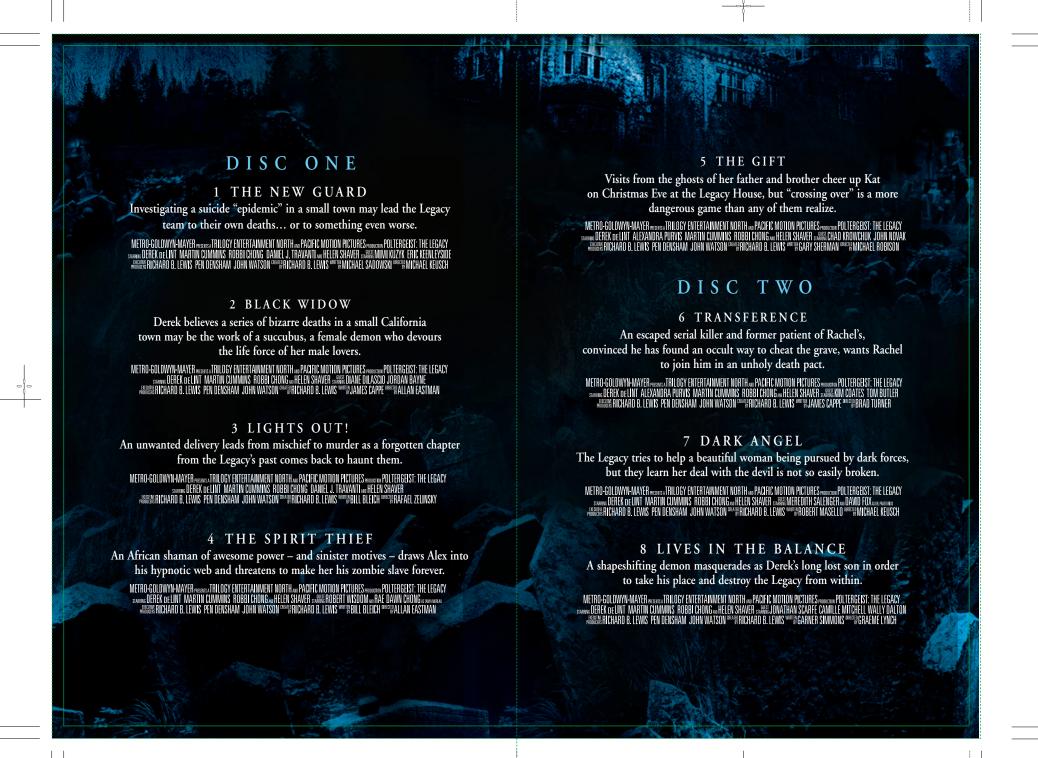

# Poltergeist



Poltergeist

Insert — J541





Poltergeist

Insert - J541

03

### 9 ROUGH BEAST

The Legacy learns that the Lupan, an ancient and savage race that gave rise to modern day werewolf tales, is not as extinct as once thought.

METRO-GOLDWYN-MAYER MUSEN. TRILOGY ENTERTAINMENT NORTH ME PACIFIC MOTION PICTURES MUSEUM POLTERGEIST: THE LEGACY

METRO-GOLDWYN-MAYER MUSEUM THARTIN CUMMINS ROBBI CHONG ME HELEN SHAVER SUMME CHILTON CRANE LAURA HARRIS

METRO-GOLDWYN-MAYER MUSEUM POLTERGEIST: THE LEGACY

METRO-GOLDWYN-MUSEUM POLTERGEIST: THE L

#### 10 RANSOM

Derek's sister, Ingrid, is abducted and ransomed for a Legacy relic: a mystical Aztec chalice that may hold the key to immortality.

## DISC THREE

### 11 FINDING RICHTER

The assassination of several religious leaders brings Nick into conflict with an old friend who has resur